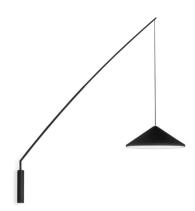

# 5630

Design By Arik Levy

Wall lamp. Design by Arik Levy. A rod with shade rises from the base attached to the wall. Electronic control push-button. May be connected with or without plug. LED light source.

Instalation type

Surface Canopy

Materials

Cane: Carbon fiber Wall plate: Steel

Light source

1x LED 9W 350mA

D

LED