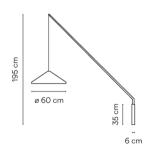

Instalation type

Surface Canopy

Materials

Cane: Carbon fiber Wall plate: Steel

Light source

1x LED 9W 350mA

D

LED