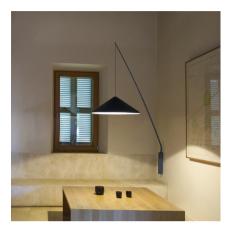

# 5630

Design By Arik Levy

Wall lamp. Design by Arik Levy. A rod with shade rises from the base attached to the wall. Electronic control push-button. May be connected with or without plug. LED light source.

## **General Lighting**

Lamp for general lighting that equally distributes the light in all directions.