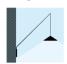

# 5630

Design By Arik Levy

Wall lamp. Design by Arik Levy. A rod with shade rises from the base attached to the wall. Electronic control push-button. May be connected with or without plug. LED light source.

Instalation type

Surface Canopy

Materials

Cane: Carbon fiber Wall plate: Steel

Light source

1x LED 9W 350mA

D

LED